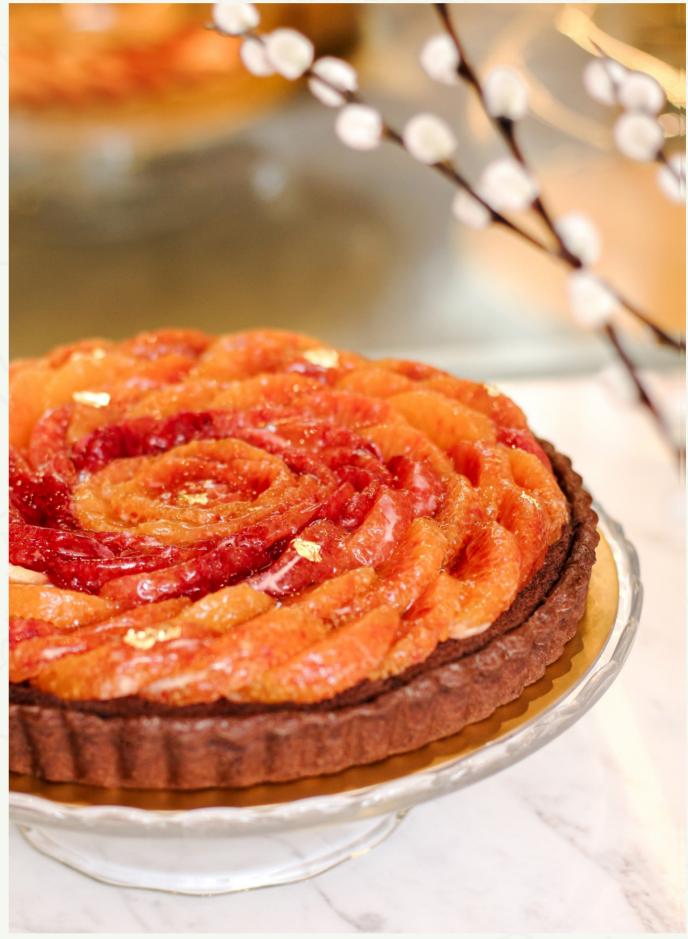

#### SICILIAN ORANGE OPULENCE TART

Limited Quantities Only

Sicilian Blood Orange-infused Chocolate Shortcrust filled with decadent combination of Milk & Dark Valrhona Chocolate and rich Dark Chocolate Sponge, nestled beneath blooming layers of fresh Sicilian Blood Orange Slices dusted with Gold Flakes

Whole 8" Tart (\$98.0) & 10" Tart (\$128.0) available with 3 days pre-order

Dine-in by slice available

Raffles Hotel Arcade | 328 North Bridge Road #01-13 Singapore 188719 | Tel: (65) 8878 7093 | Opening Hours: Monday - Sunday: 9am - 6pm Pries are exclusive of GST and subjected to service charge. Copyright © 2022. Singapore Coffee & Cacao Company Pte Ltd. All rights reserved.