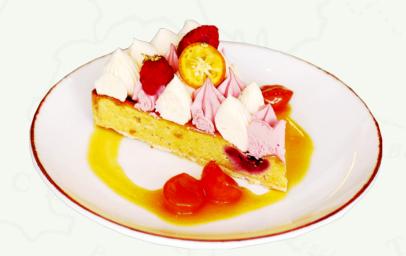

#### GOLDEN MANDARIN BLOSSOM TART

Mandarin-Bergamot Mousse and Whipped Raspberry Ganache with Orange Peel & Raspberry Frangipane, topped with Fresh Kumquat Slices and Gold Flakes

Whole 8" Tart (\$78.0) & 10" Tart (\$98.0) available with 3 days pre-order

Dine-in by slice available

#### Golden Mandarin Blossom Tart 18.0

Mandarin-Bergamot Mousse and Whipped Raspberry Ganache with Orange Peel & Raspberry Frangipane, topped with Fresh Kumquat Slices and Gold Flakes

Whole 8" Tart (\$78.0) & 10" Tart (\$98.0) available with 3 days pre-order.

#### Golden Mandarin Blossom Tart 18.0

Mandarin-Bergamot Mousse and Whipped Raspberry Ganache with Orange Peel & Raspberry Frangipane, topped with Fresh Kumquat Slices