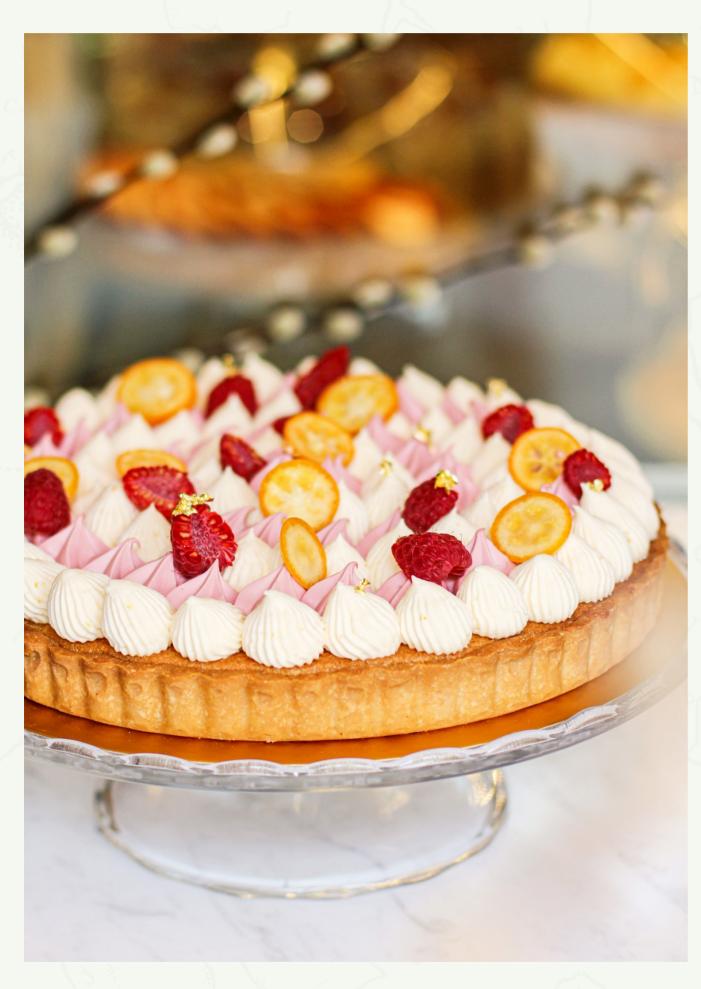

#### GOLDEN MANDARIN BLOSSOM TART

Mandarin-Bergamot Mousse and Whipped Raspberry Ganache with Orange Peel & Raspberry Frangipane, topped with Fresh Kumquat Slices and Gold Flakes

Whole 8" Tart (\$78.0) & 10" Tart (\$98.0) available with 3 days pre-order

Dine-in by slice available