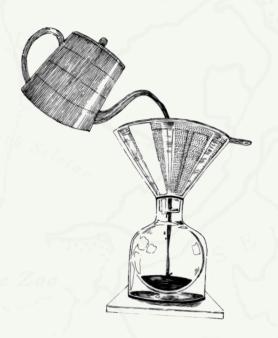

## GRAND ASIA COLLECTION

Delicate Extraction by Siphon or Drip 16.0 per decanter